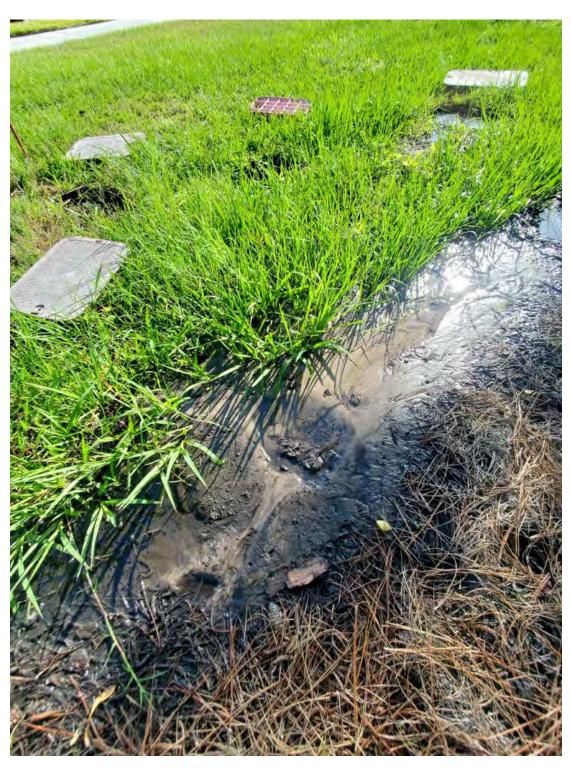

33. Remove the debris that is along the pond edge on briske morning Ave. This is obstructing the mowing path on the pond.(Pic

- 34. Remove the vines in the schilling hollies in the front of the Jasmine Abbey entrance on the inbound side.
- 35. Treat the turf weeds throughout the Bermuda at the Jasmine Abbey main park. This has been on the report, and I never see tru green spray stakes in the ground.
- 36. Did BrightView look at the plant material to the east of the Jasmine Abbey entrance that was showing signs of struggle? Looks like the azaleas are struggling.