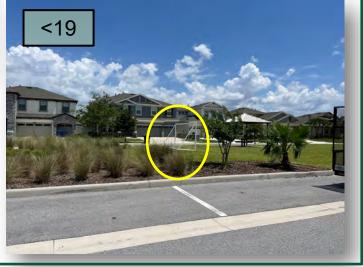

- 18. Remove the tall weeds in the juniper at the same pocket park as above. Remove the dead out of the fax lilies.
- 19. During my inspection in the main willow vista park there was soccer goal installed this will not help the issues that we are having in the turf areas at this park.(Pic 19>)