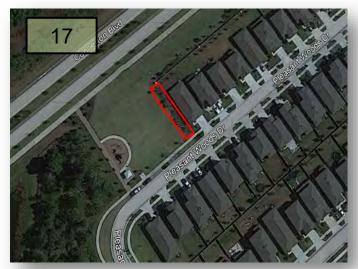

# Connerton Boulevard, Wonderment Way & Pleasant Plain Parkway

- 13. Cutback the African iris to the ground in the center island pass the second traffic circle before willow vistas entrance.
- 14. Improve the vigor in the flax lilies at the entrance to willow vista on connerton blvd. Treat the bed weeds throughout the flax Lillie's.
- 15. Treat the Saint Augustine between the sidewalk and the pond and next to the home on the outbound side of Willow Vista entrance on Flourish Drive. Address is 9077 Shadyside Lane.
- 16. Eradicate the weeds in the ornamental grass bed on the outbound side of the willow vista entrance on connerton Blvd.
- 17. Please have the crew soft edge the backside of the bed running along the house at the pocket park next to 9001 Pleasant Woods Drive.(Pic 17)