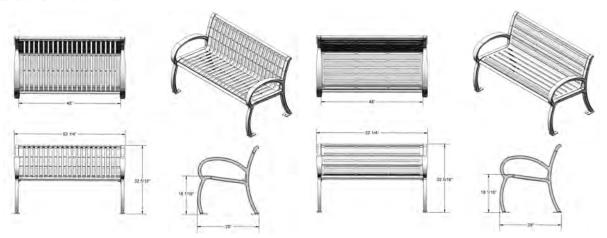

- Seat/back is made from 12 gauge die formed flat steel plate with precision punched design.
- Vertical or horizontal slats.
- 17 Powder coated finishes.
- Portable and/or surface mount.
- All stainless steel hardware.
- Some assembly required.

Item #: US 974

| Model Number | Description                                     |
|--------------|-------------------------------------------------|
| US 974-S4    | 4' Wilmington Bench, 110 Lbs., Vertical Slats.  |
| US 974-S6    | 6' Wilmington Bench, 135 Lbs., Vertical Slats.  |
| US 974-S8    | 8' Wilmington Bench, 170 Lbs., Vertical Slats.  |
| US 974-HS4   | 4' Wilmington Bench, 115 Lbs., Horizonal Slats. |
| US 974-HS6   | 6' Wilmington Bench, 145 Lbs., Horizonal Slats. |
| US 974-HS8   | 8' Wilmington Bench, 175 Lbs., Horizonal Slats. |



#### NATIONAL OUTDOOR FURNITURE, INC.

1210 W. Main Street #296 Riverhead, NY 11901

Toll-Free Phone: 1-888-663-4621

Phone: 631-369-9099 Fax: 631-207-8312

Email: <a href="mailto:nofinc@optonline.net">nofinc@optonline.net</a> www.nationaloutdoorfurniture.com

#### NATIONAL OUTDOOR FURNITURE, INC.

144 Murdock Road #325 Pomfret Center, CT 06259

Toll-Free Phone: 1-888-516-8873

Phone: 1-860-974-1551 Fax: 516-706-1901

Email: nofinc@earthlink.net

www.nationaloutdoorfurniture.com



#### National Outdoor Furniture, Inc.

1210 W. Main Street #296
Riverhead, NY 11901
1-888-663-4621
nofinc@optonline.net
www.nationaloutdoorfurniture.com



ADDRESS
Frank Nolte

SHIP TO
Frank Nolte
21100 Fountain Garden Road
Land O Lakes, FL 34637
727-608-7766

| QUOTE# | DATE       | EXPIRATION DATE |
|-------