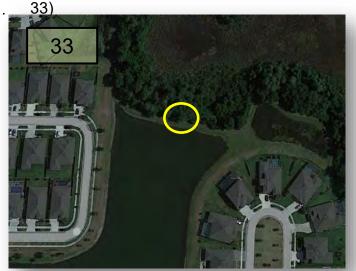

33. Remove the debris that is along the pond edge on briske morning Ave. This is obstructing the mowing path on the pond.(Pic

- 34. Remove the vines in the schilling hollies in the front of the Jasmine Abbey entrance on the inbound side.
- 35. Treat the turf weeds throughout the Bermuda at the Jasmine Abbey main park. This has been on the report, and I never see tru green spray stakes in the ground.
- 36. Did BrightView look at the plant material to the east of the Jasmine Abbey entrance that was showing signs of struggle? Looks like the azaleas are struggling.