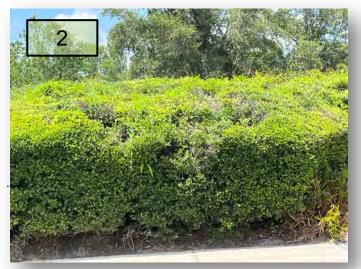

- Another month and more damage in the saint Augustine from the hogs. Has BrightView used anything in the past to spray on the saint Augustine to deter hogs such as penergetic b. I know this is used around crops.
- 2. Remove the vines in the tall schilling Hollie hedge on the outbound side of connerton blvd just pass the maintenance annex.(Pic 2)