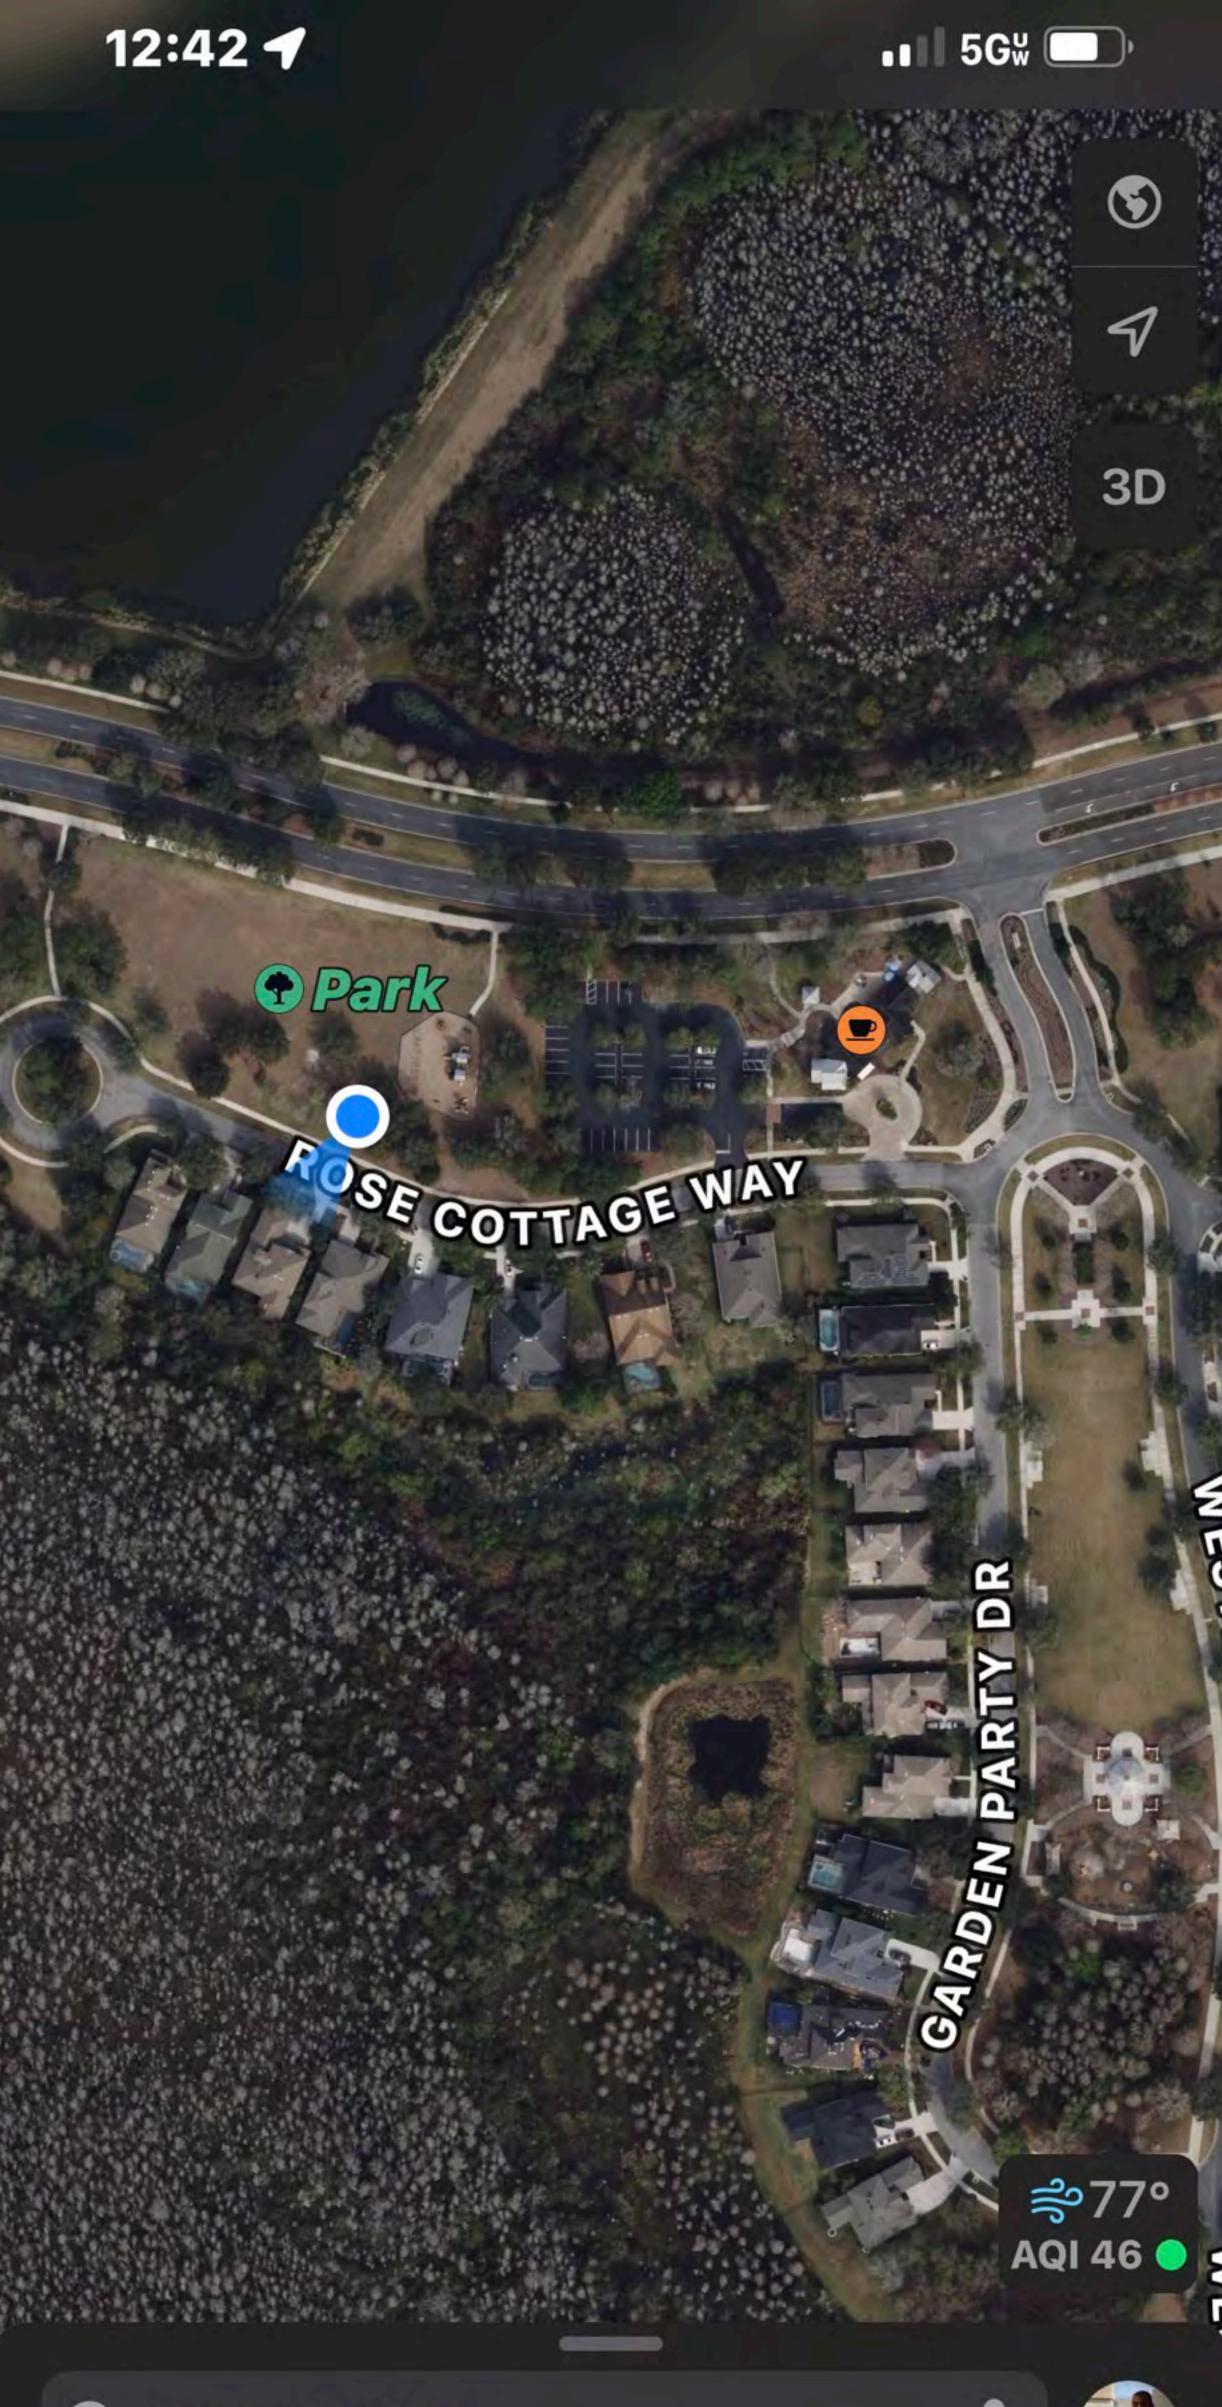

Co.Inc

Billing Address c/o Rizzetta & Co Inc 5844 Old Pasco Rd

Ste 100

Wesley Chapel, FL 33544

Project Name Remove and Stump Grind Pine on Rose Cottage Way, next to playground

Project Description Remove and Stump Grind Pine on Rose Cottage Way, next to playground