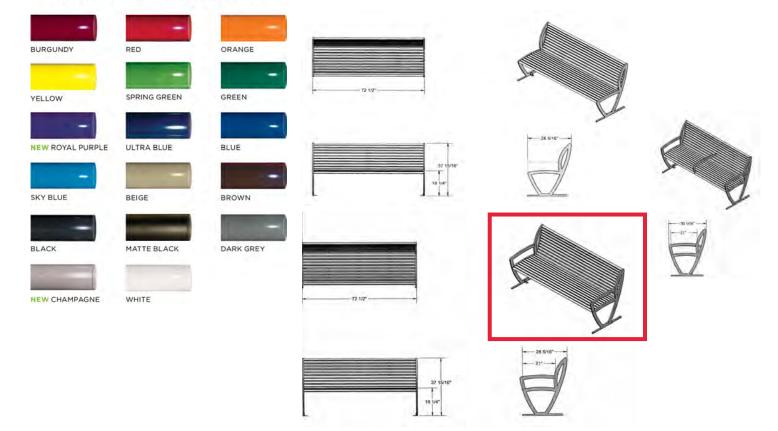

e acknowledging the quantities, products, prices, colors and all misc. charges are correct. Any discrepancies should be corrected and faxed or emailed to your account representative.

SUBTOTAL TAX (0.07) SHIPPING TOTAL

\$32.84 690.00 \$6,694.84

5,612.00

\$6,302 for 4

Accepted By Accepted Date





# Standard Powder Coat Colors

#### 6 Ft. Augusta Bench, No Arms - Portable or Surface Mount

- 305 Lbs
- Made with 1 1/2" x 1/4" flat steel strips.
- 1/2" thick reinforced support ribs.
- Legs are precision cut from 3/4" flat steel.
- Protected with quality powder coating over zinc rich primer for a long lasting finish.
- All stainless steel hardware.
- Available with armrests.
- Some assembly required.

Item #: US 93HS6

US 93-HS6 With Armrests

US 93C-HS6 With Armrests and Center Armrest



#### NATIONAL OUTDOOR FURNITURE, INC.

1210 W. Main Street #296 Riverhead, NY 11901

Toll-Free Phone: 1-888-663-4621

Phone: 631-369-9099 Fax: 631-207-8312

Email: <a href="mailto:nofinc@optonline.net">nofinc@optonline.net</a> www.nationaloutdoorfurniture.com

#### NATIONAL OUTDOOR FURNITURE, INC.

144 Murdock Road #325 Pomfret Center, CT 06259

Toll-Free Phone: 1-888-516-8873

Phone: 1-860-974-1551 Fax: 516-706-1901

Email: nofinc@earthlink.net

www.nationaloutdoorfurniture.com



#### National Outdoor Furniture, Inc.

1210 W. Main Street #296 Riverhead, NY 11901 1-888-663-4621 nofinc@optonline.net www.nationaloutdoorfurniture.com

| $\sim$ |   |    |    |
|--------|---|----|----|
| . 1    |   | V. | ГΔ |
| u      | u | u  | ᅜ  |

| ADDRESS     |  |  |
|-------------|--|--|
| Frank Nolt