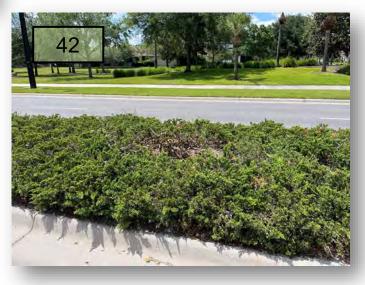

- 37. Make sure the crews are string trimming the pond on the outbound side of pleasant plains parkway between the 2 traffic circles are being string trimmed. This is where all of the debris was removed.
- 38. Remove the vines and weeds from the parsoni juniper of Pleasant Plains parkway in the front of the passive porch dr entrance.
- 39. Remove the dead from the flax Lillie's at the passive porch drive entrance on pleasant plains parkway. Remove any of the dead plant material.
- 40. Treat the fakahatchee for spider mites in front the savory walk drive entrance on pleasant plains parkway.
- 41. Cutback the gold mound duratana and the flax lilies in the front of the Lagerfield Drive entrance on Pleasant plains parkway. Gold mound can be cutback to 50% and flax lilies can be cut to the ground.
- 42. During my inspection I Noticed a recently install crape myrtle has been damaged. On pleasant plains parkway in the center island at the arbors entrance With the way the cut was it looked to be hit with something. Bright view provide a price for replacement. (Pic 42)