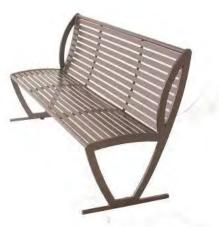

|          |           |
|          | Freight quote reflects delivery to a residential address with liftgate service.                                                                                                                                                                                                                                                        |          |           |

By signing and dating this estimate you are acknowledging the quantities, products, prices, colors and all misc. charges are correct. Any discrepancies should be corrected and faxed or emailed to your account representative.

SUBTOTAL TAX (0.07) SHIPPING TOTAL

\$32.84 690.00 \$6,694.84

5,612.00

\$6,302 for 4

Accepted By Accepted Date





# Standard Powder Coat Colors

#### 6 Ft. Augusta Bench, No Arms - Portable or Surface Mount

- 305 Lbs
- Made with 1 1/2" x 1/4" flat steel strips.
- 1/2" thick reinforced support ribs.
- Legs are precision cut from 3/4" flat steel.
- Protected with quality powder coating over zinc rich primer for a long lasting finish.
- All stainless steel hardware.
- Available with armrests.
- Some assembly required.

Item #: US 93HS6

US 93-HS6 With Armrests

US 93C-HS6 With Armrests and Center Armrest



#### NATIONAL OUTDOOR FURNITURE, INC.

1210 W. Main Street #296 Riverhead, NY 11901

Toll-Free Phone: 1-888-663-4621

Phone: 631-369-9099 Fax: 631-207-8312

Email: <a href="mailto:nofinc@optonline.net">nofinc@optonline.net</a> www.nationaloutdoorfurniture.com

#### NATIONAL OUTDOOR FURNITURE, INC.